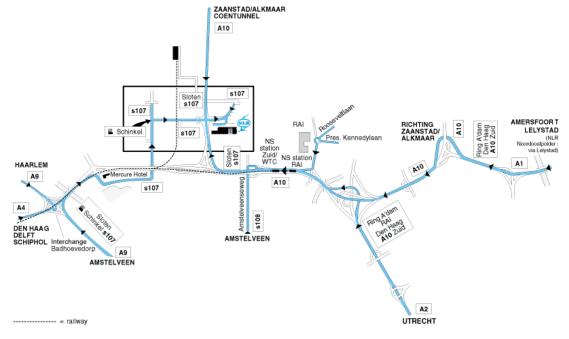

#### NLR Amsterdam by car:

To get to the NLR Amsterdam by car from Schiphol:

Take the A4 highway (which runs from Schiphol to Amsterdam) and exit at Sloten (Exit 1). At the end of the exit road, turn right, in the direction of Schinkel/S107. After about 2 km, turn right again in the direction of Schinkel/S107. This is the Henk Sneevlietweg. It takes you over a viaduct crossing the A10 highway. After the viaduct, take the first right to the Anthony Fokkerweg. The NLR Amsterdam will be on your left.

### Coming from other directions by car:

From the A10 highway, take the Schinkel (S107) exit. (This is not accessible from the A4.) At the end of the exit road, follow the signs toward Schinkel and, after about 100 meters, take the first right to the Anthony Fokkerweg. The NLR Amsterdam will be on your left.

The map below shows how to arrive at NLR Amsterdam by car from different directions.

Meeting organiser NLR / MAN / UNR