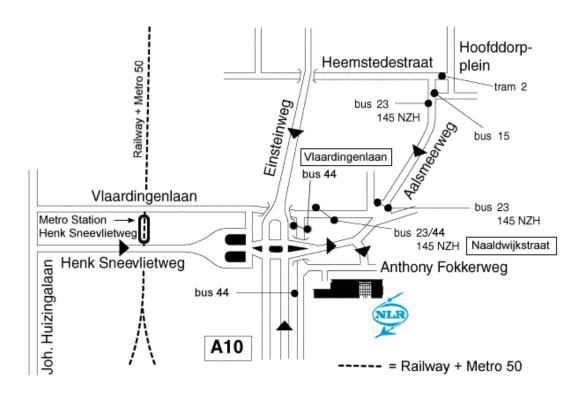

### 1. By Train from Schiphol Airport:

Take the train to Amsterdam Lelylaan or Amsterdam Zuid WTC (about 7 minutes). Change for the Metro, line 50, to Henk Sneevlietweg (about 5 minutes). It is about a ten-minute walk from there.

#### 2. With tram line 2

Take tram line 2 to Hoofddorpplein. It is about a ten-minute walk from there.

Or take any train going to Amsterdam Sloterdijk, Amsterdam Zuid WTC, or Amsterdam Lelylaan station and Metro line 50 to Henk Sneevlietweg. It is about a ten-minute walk from there.

locations.

Tel reservations: +31 20 655 1000

Web: http://www.parkplaza.com/lijnden-hotel-nl-1175-rm/netairp

Bus no 145 to NLR: Badhoevedorp - Prins Mauritslaan to Amsterdam- Naaldwijkstraat (see map above).

#### **MERCURE AMSTERDAM AIRPORT**

Oude Haagseweg 20, 1066 BW Amsterdam

Tel: +31 20 721 9177

Web: http://www.accorhotels.com/gb/hotel-1315-mercure-hotel-amsterdam-airport/index.shtml

Bus no 145 to NLR: Amsterdam Sloterweg to Amsterdam- Naaldwijkstraat (see map above).